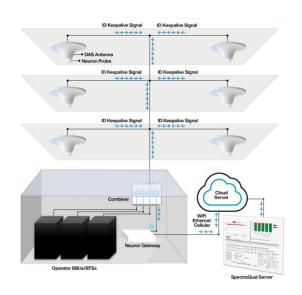

• Network Monitoring & Baseline Measurements: Solutions for quick and easy signal/network quality measurement in the field for baseline and benchmarking measurements on the go.